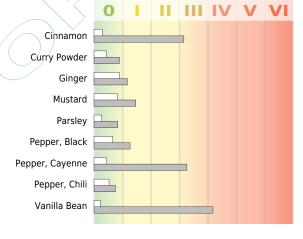

## **Spices**

© US BioTek Laboratories

Very Low

No Reaction

Reaction Class

Moderate

Low

IV High

Very High

VI Extremely High

Director: Stephen Markus, MD

Food Super Panel: IgA/IgG

**Complete Report** 

Physician: Sample Report

Patient: Sex:

Accession #: 2017000000 Sample Type: DBS Date of Birth: