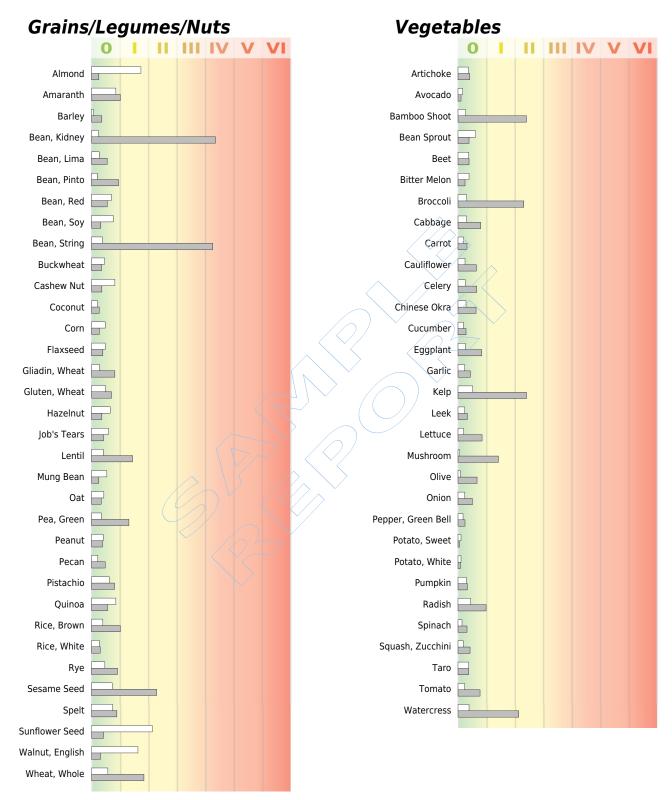

**Collected:** 

Patient: Sex:
Accession #: 2017000000

Age: Sample Type: DBS

Date of Birth:

Received: Completed:

IgA \_\_\_\_\_

CLIA #: 50D0965661 COLA accredited

Very Low

Low

No Reaction

Reaction Class

III V V VI
Moderate High Very High Extremely High

Director: Stephen Markus, MD