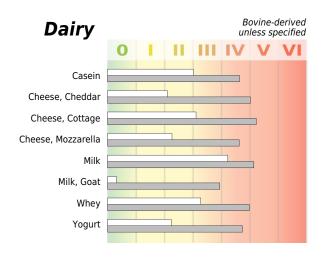

Food Super Panel: IgA/IgG

**Complete Report** 

US BIOTEK

**Collected:** 

Physician: Sample Report

Patient: Sex:
Accession #: 2017000000 Sa

Age: Sample Type: DBS

Date of Birth:

Received: Completed:



CLIA #: 50D0965661 COLA accredited



## Fish/SeaFood





## **Spices**



© US BioTek Laboratories

Very Low

No Reaction

Reaction Class

Moderate

Low

IV High

Very High

VI Extremely High

Director: Stephen Markus, MD



Food Super Panel: IgA/IgG

**Complete Report** 



Physician: Sample Report

Patient: Sex:

Accession #: 2017000000 Sample Type: DBS Date of Birth:

Age:

Collected: Received: Completed:

IgA \_\_\_\_\_ IgG \_\_\_\_

CLIA #: 50D0965661 COLA accredited







Food Super Panel: IgA/IgG

**Complete Report** 

Physician: Sample Report

US BioTek

**Collected:** 

Patient: Sex:
Accession #: 2017000000

Age: Sample Type: DBS

Date of Birth:

Received: Completed:

IgA \_\_\_\_\_

CLIA #: 50D0965661 COLA accredited



Very Low

Low

No Reaction

Reaction Class

III V V VI
Moderate High Very High Extremely High