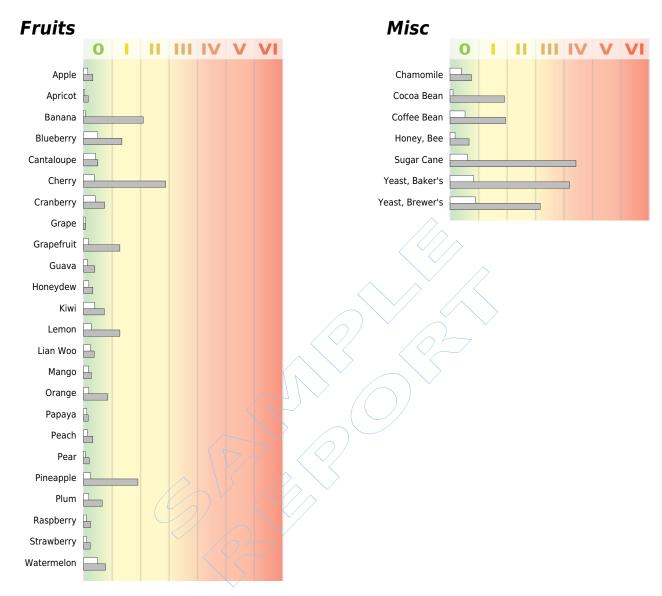

**Collected:** 

Patient: Sex:
Accession #: 2017000000

Age: Sample Type: DBS

Date of Birth:

Received: Completed:

IgA \_\_\_\_\_

CLIA #: 50D0965661 COLA accredited

Very Low

Low

No Reaction

Reaction Class

III V V VI
Moderate High Very High Extremely High

Director: Stephen Markus, MD